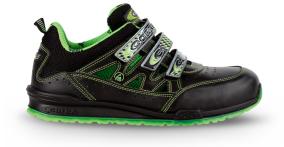

## Davenport Safety Sandal

Art nr: 1001134 Previous art. nr: 78491-000

Ô

Stylish full-grain leather sandal. Interior lining features ventilated SANY-DRY material, which breathes and wicks away moisture. Aluminium toe cap and an exceptionally lightweight and flexible puncture-resistant APT fabric sole. This makes the shoe extremely lightweight and comfortable. COFRA Soft insole makes your feet feel comfortable and absorbs and wicks away moisture. PU/TPU composite outsole. Soft PU for maximum shock absorption and TPU for exceptional traction and abrasion resistance.